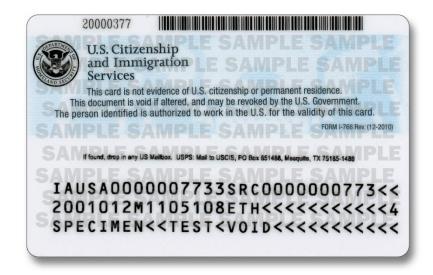

# **Appendix 2-1: Sample Images of Immigration Documents**

# **Appendix 2-1 Sample Images of Immigration Documents**

Form N-560 or N-561—Certificate of United States Citizenship



# Form N-550 or N-570—Certificate of Naturalization



## Form I-551—Permanent Resident Card (Green Card)

#### Revised 1997





#### Revised 2011





## Revised 2017



Foreign Passport with Temporary "Processed for I-551" Stamp (indicating "temporary evidence of lawful admission for permanent residence" and accompanying expiration date)



## Foreign Passport with Machine-Readable Immigrant Visa



## Form I-766—Employment Authorization Document

#### Revised 2017







Form I-94 – Arrival/Departure Record (this particular sample is for a nonimmigrant visa holder—note expiration date of April 23, 2009)



## Electronic Copy of I-94