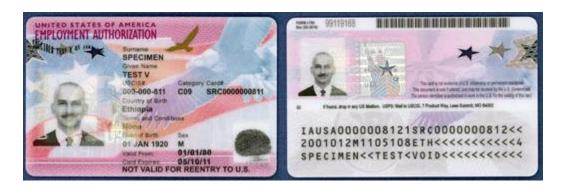

# **Appendix 2-1: Sample Images of Immigration Documents**

# **Appendix 2-1 Sample Images of Immigration Documents**

Form N-560 or N-561—Certificate of United States Citizenship



# Form N-550 or N-570—Certificate of Naturalization



## Form I-551—Permanent Resident Card (Green Card)

#### Revised 1997





#### Revised 2011





## Revised 2017



Foreign Passport with Temporary "Processed for I-551" Stamp (indicating "temporary evidence of lawful admission for permanent residence" and accompanying expiration date)



## Foreign Passport with Machine-Readable Immigrant Visa



## Form I-766—Employment Authorization Document

#### Revised 2017







Form I-94 – Arrival/Departure Record (this particular sample is for a nonimmigrant visa holder—note expiration date of April 23, 2009)



## Electronic Copy of I-94