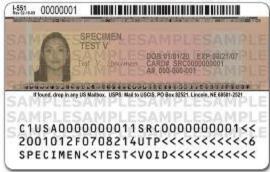

# **Appendix 2-1: Sample Images of Immigration Documents**

# **Appendix 2-1 Sample Images of Immigration Documents**

Form N-560 or N-561—Certificate of United States Citizenship



# Form N-550 or N-570—Certificate of Naturalization



## Form I-551—Permanent Resident Card (Green Card)

#### Revised 1997





#### Revised 2011





## Revised 2017



Foreign Passport with Temporary "Processed for I-551" Stamp (indicating "temporary evidence of lawful admission for permanent residence" and accompanying expiration date)



## Foreign Passport with Machine-Readable Immigrant Visa



## Form I-766—Employment Authorization Document

#### Revised 2017







Form I-94 – Arrival/Departure Record (this particular sample is for a nonimmigrant visa holder—note expiration date of April 23, 2009)



## Electronic Copy of I-94