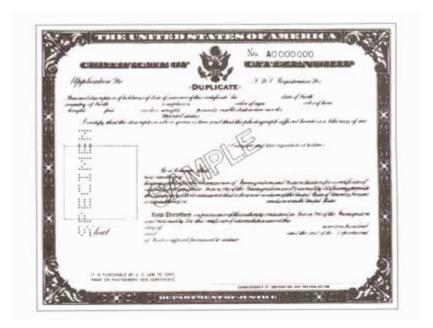

# **Appendix 2-1 Sample Images of Immigration Documents**

Form N-560 or N-561—Certificate of United States Citizenship