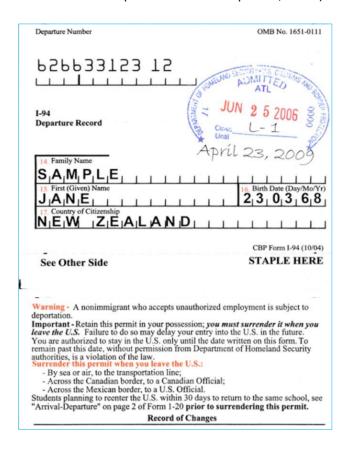

#### Revised 2017

Form I-94 – Arrival/Departure Record (this particular sample is for a nonimmigrant visa holder—note expiration date of April 23, 2009)