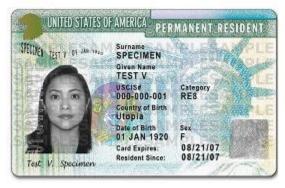

# **Appendix 2-1: Sample Images of Immigration Documents**

# **Appendix 2-1 Sample Images of Immigration Documents**

Form N-560 or N-561—Certificate of United States Citizenship



# Form N-550 or N-570—Certificate of Naturalization



## Form I-551—Permanent Resident Card (Green Card)

#### Revised 1997





#### Revised 2011





## Revised 2017



Foreign Passport with Temporary "Processed for I-551" Stamp (indicating "temporary evidence of lawful admission for permanent residence" and accompanying expiration date)



## Foreign Passport with Machine-Readable Immigrant Visa



## Form I-766—Employment Authorization Document

#### Revised 2017







Form I-94 – Arrival/Departure Record (this particular sample is for a nonimmigrant visa holder—note expiration date of April 23, 2009)



## Electronic Copy of I-94