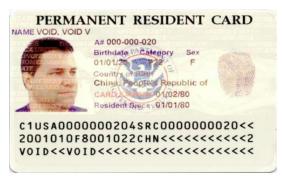

# **Appendix 2-1: Sample Images of Immigration Documents**

# **Appendix 2-1 Sample Images of Immigration Documents**

Form N-560 or N-561—Certificate of United States Citizenship



# Form N-550 or N-570—Certificate of Naturalization



## Form I-551—Permanent Resident Card (Green Card)

#### Revised 1997





#### Revised 2011





## Revised 2017



Foreign Passport with Temporary "Processed for I-551" Stamp (indicating "temporary evidence of lawful admission for permanent residence" and accompanying expiration date)



## Foreign Passport with Machine-Readable Immigrant Visa



## Form I-766—Employment Authorization Document

#### Revised 2017







Form I-94 – Arrival/Departure Record (this particular sample is for a nonimmigrant visa holder—note expiration date of April 23, 2009)



## Electronic Copy of I-94