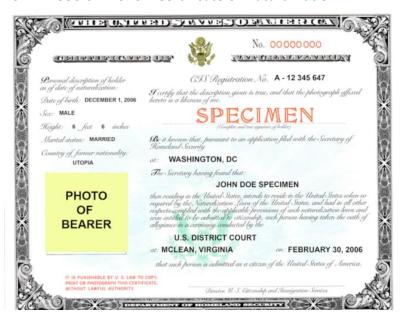

# **Appendix 2-1: Sample Images of Immigration Documents**

# **Appendix 2-1 Sample Images of Immigration Documents**

Form N-560 or N-561—Certificate of United States Citizenship



# Form N-550 or N-570—Certificate of Naturalization



## Form I-551—Permanent Resident Card (Green Card)

#### Revised 1997





#### Revised 2011





## Revised 2017



Foreign Passport with Temporary "Processed for I-551" Stamp (indicating "temporary evidence of lawful admission for permanent residence" and accompanying expiration date)



## Foreign Passport with Machine-Readable Immigrant Visa



## Form I-766—Employment Authorization Document

#### Revised 2017







Form I-94 – Arrival/Departure Record (this particular sample is for a nonimmigrant visa holder—note expiration date of April 23, 2009)



## Electronic Copy of I-94