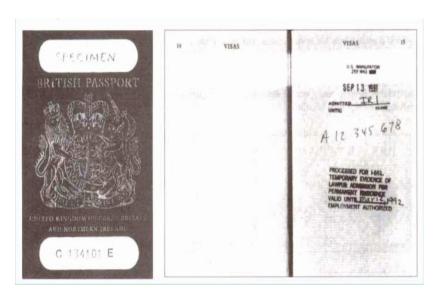

## Revised 2017

Foreign Passport with Temporary "Processed for I-551" Stamp (indicating "temporary evidence of lawful admission for permanent residence" and accompanying expiration date)