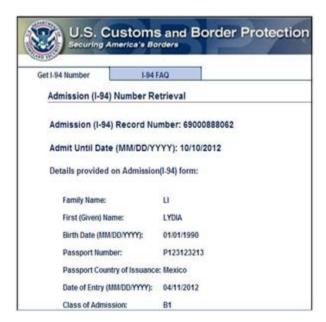

es of Immigration Documents**

# **Appendix 2-1 Sample Images of Immigration Documents**

Form N-560 or N-561—Certificate of United States Citizenship



# Form N-550 or N-570—Certificate of Naturalization



## Form I-551—Permanent Resident Card (Green Card)

#### Revised 1997





#### Revised 2011





## Revised 2017



Foreign Passport with Temporary "Processed for I-551" Stamp (indicating "temporary evidence of lawful admission for permanent residence" and accompanying expiration date)



## Foreign Passport with Machine-Readable Immigrant Visa



## Form I-766—Employment Authorization Document

#### Revised 2017







Form I-94 – Arrival/Departure Record (this particular sample is for a nonimmigrant visa holder—note expiration date of April 23, 2009)



## Electronic Copy of I-94