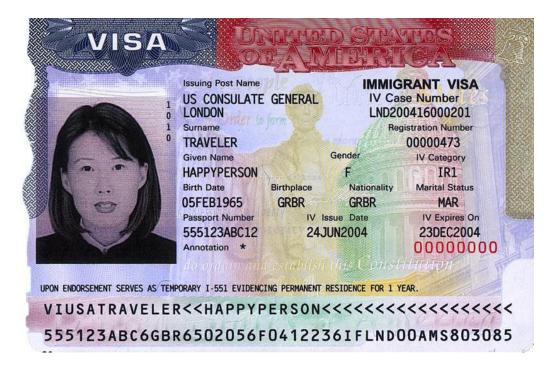

# **Appendix 2-1: Sample Images of Immigration Documents**

# **Appendix 2-1 Sample Images of Immigration Documents**

Form N-560 or N-561—Certificate of United States Citizenship



# Form N-550 or N-570—Certificate of Naturalization



## Form I-551—Permanent Resident Card (Green Card)

#### Revised 1997





#### Revised 2011





## Revised 2017



Foreign Passport with Temporary "Processed for I-551" Stamp (indicating "temporary evidence of lawful admission for permanent residence" and accompanying expiration date)



## Foreign Passport with Machine-Readable Immigrant Visa



## Form I-766—Employment Authorization Document

#### Revised 2017







Form I-94 – Arrival/Departure Record (this particular sample is for a nonimmigrant visa holder—note expiration date of April 23, 2009)



## Electronic Copy of I-94