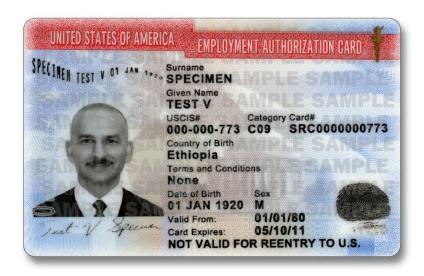

# **Appendix 2-1: Sample Images of Immigration Documents**

# **Appendix 2-1 Sample Images of Immigration Documents**

Form N-560 or N-561—Certificate of United States Citizenship



# Form N-550 or N-570—Certificate of Naturalization



## Form I-551—Permanent Resident Card (Green Card)

#### Revised 1997





#### Revised 2011





## Revised 2017



Foreign Passport with Temporary "Processed for I-551" Stamp (indicating "temporary evidence of lawful admission for permanent residence" and accompanying expiration date)



## Foreign Passport with Machine-Readable Immigrant Visa



## Form I-766—Employment Authorization Document

#### Revised 2017







Form I-94 – Arrival/Departure Record (this particular sample is for a nonimmigrant visa holder—note expiration date of April 23, 2009)



## Electronic Copy of I-94