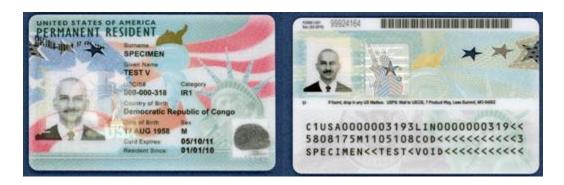

# **Appendix 2-1: Sample Images of Immigration Documents**

# **Appendix 2-1 Sample Images of Immigration Documents**

Form N-560 or N-561—Certificate of United States Citizenship



# Form N-550 or N-570—Certificate of Naturalization



## Form I-551—Permanent Resident Card (Green Card)

#### Revised 1997





#### Revised 2011





## Revised 2017



Foreign Passport with Temporary "Processed for I-551" Stamp (indicating "temporary evidence of lawful admission for permanent residence" and accompanying expiration date)



## Foreign Passport with Machine-Readable Immigrant Visa



## Form I-766—Employment Authorization Document

#### Revised 2017







Form I-94 – Arrival/Departure Record (this particular sample is for a nonimmigrant visa holder—note expiration date of April 23, 2009)



## Electronic Copy of I-94