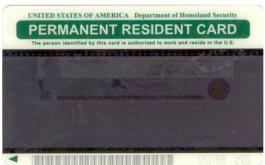

# **Appendix 2-1: Sample Images of Immigration Documents**

# **Appendix 2-1 Sample Images of Immigration Documents**

Form N-560 or N-561—Certificate of United States Citizenship



# Form N-550 or N-570—Certificate of Naturalization



## Form I-551—Permanent Resident Card (Green Card)

#### Revised 1997





#### Revised 2011





## Revised 2017



Foreign Passport with Temporary "Processed for I-551" Stamp (indicating "temporary evidence of lawful admission for permanent residence" and accompanying expiration date)



## Foreign Passport with Machine-Readable Immigrant Visa



## Form I-766—Employment Authorization Document

#### Revised 2017







Form I-94 – Arrival/Departure Record (this particular sample is for a nonimmigrant visa holder—note expiration date of April 23, 2009)



## Electronic Copy of I-94